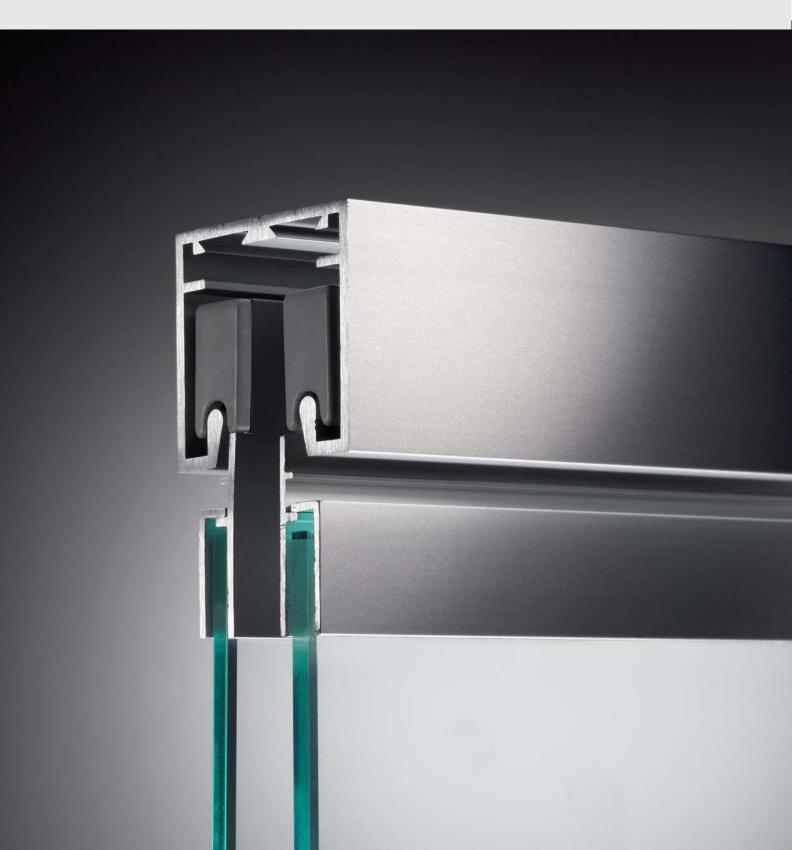

## penda/bipenda

This single track (Penda) and twin track (Bipenda) hanging sliding system is suitable for glass thick-nesses up to 8 mm. The modular system comprises tracks, hanging profiles, cover profiles, lower guides and accessories. The high quality roller tobacleave with a concealed roller technology with a concealed roller system (max 50 kg with 4 rollers) and the assembly advantages are the same as those of the Supra range. Ideal for all uses which require a base without fittings or which cannot be machined (e.g. public counters, parquet flooring).

Completely concealed roller technology with proven Vitris characteristics.

5 Roller design Long-lasting easy and quiet running action using ball bearings with steel outer ring and plastic coating.

6 The Vitris mounting tool for roller assembly enables instant and clean assembly without the need for screws.

5 Roller design

Penda fittings

Bipenda fittings