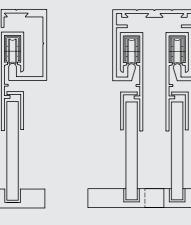

## penda/bipenda

This single track (Penda) and twin track (Bipenda) hanging sliding system is suitable for glass thick-nesses up to 8 mm. The modular system comprises tracks, hanging profiles, cover profiles, lower guides and accessories. The high quality roller tobacleave with a concealed roller technology with a concealed roller system (max 50 kg with 4 rollers) and the assembly advantages are the same as those of the Supra range. Ideal for all uses which require a base without fittings or which cannot be machined (e.g. public counters, parquet flooring).

1 Penda fittings for single-sash sliding door.

2 **Bipenda-fittings** for double sash sliding doors.

**3** Glass door lock with Secura cylinder technology and triple function: handle – security – lock in lower guide.

5 Roller design

Penda fittings

Bipenda fittings