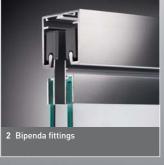

1 Penda fittings for single-sash sliding door.

2 **Bipenda-fittings** for double sash sliding doors.

**3** Glass door lock with Secura cylinder technology and triple function: handle – security – lock in lower guide.