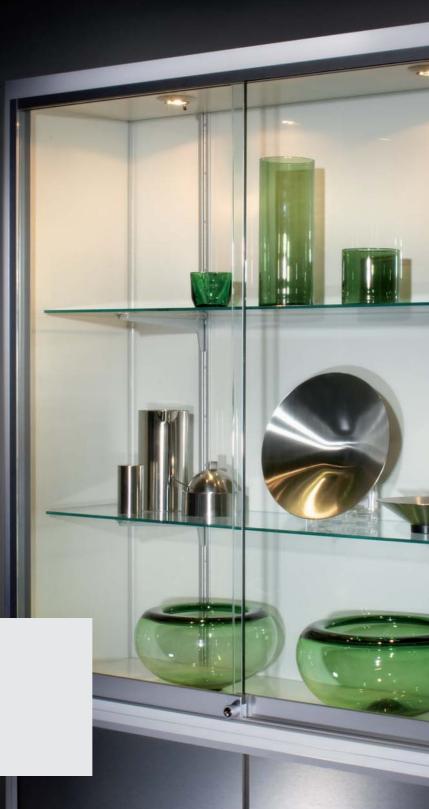

Vitris shelving bracket and slot bar system for attractive shelving systems of glass and timber

Vitris Dura/Durus: Gliding system (without roller assembly) for glass sliding doors of 4 – 6 mm glass thickness